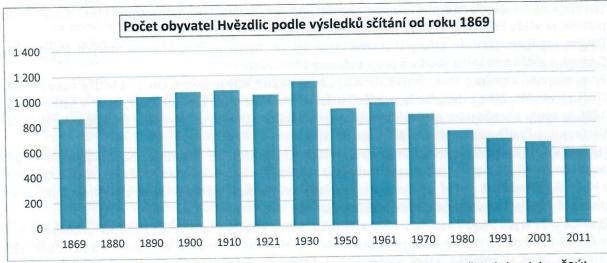

#### Demografická situace

Městys má v současné době 566 obyvatel (stav k 1.1.2020). Z toho 272 mužů a 294 žen (51,9 %). Dlouhodobý vývoj počtu obyvatel na základě výsledků sčítání obyvatel od roku 1869 zobrazuje následující graf.

Graf 1: Počet obyvatel Hvězdlic podle výsledů sčítání od roku 1869. (Zdroj: Veřejná databáze ČSÚ)

Z grafu je patrné, že zatímco do roku 1930 počet obyvatel území městysu Hvězdlice trvale rostl, po tomto období začíná klesat. Výjimku z tohoto trendu představují r. 1921 a 1950, pravděp. vliv světových válek.