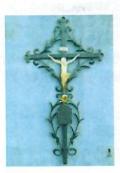

#### Kříž na hrobě faráře Anselma Ignáce Lihna

Kovaný železný kříž z počátku 19. století na hrobě faráře Anselma Ignáce Lihna (ve Hvězdlicích působil s krátkou přestávkou v letech 1796-1824). Jde o doklad uměleckou-řemeslné úrovně lidového výtvarnictví.