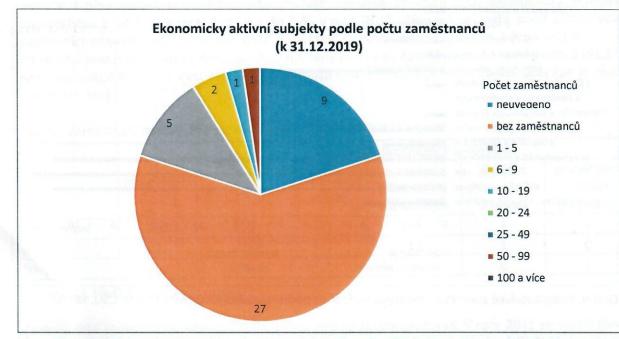

#### Podnikatelské subjekty v obci

Na hospodářskou situaci v obci mají velký vliv i podnikatelské subjekty, které zde působí. Podle údajů ČSÚ bylo v obci k 31.12.2019 evidováno celkem 114 ekonomických subjektů. Svoji činnost však aktivně provozovalo pouze 45 z nich (cca 40 %). Převažovala činnost ve stavebnictví, obchodě a průmyslu.

Graf 9: Podnikatelské subjekty v městysu Hvězdlice podle převažující aktivity (zdroj: ČSÚ, MOS)

Z hlediska právní formy podnikání převažovali podnikatelé – fyzické osoby, kterých bylo celkem 34. Tvořili 75 % všech aktivních podnikatelských subjektů, z 91 % šlo o živnostníky. V obci také aktivně působily 3 obchodní společnosti a 2 družstva.

Z hlediska počtu zaměstnanců převažovaly podle ČSÚ mezi aktivními podnikatelskými subjekty podniky bez zaměstnanců (tzv. OSVČ, 60 %) a podnikatelské subjekty s 1-5 zaměstnanci (11 %). Toto však nemusí úplně odpovídat skutečnosti, protože 20 % podnikatelských subjektů počet zaměstnanců neuvedlo.