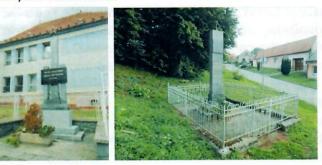

Kromě zapsaných kulturních památek jsou v městysu a jeho okolí památky místního významu.

Patří mezi ně **pomník padlých z 1. světové války** - mramorový pomník s bustou prvního prezidenta T. G. Masaryka z roku 1922.