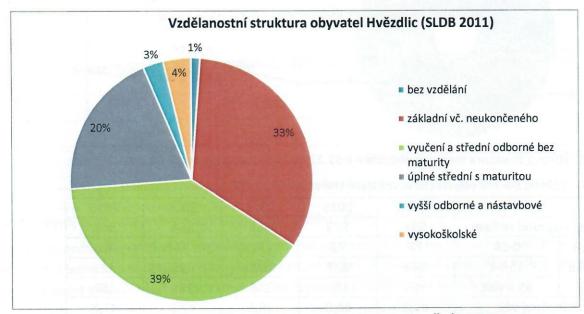

Zdroj: ČSÚ, Sčítání lidu, domů a bytů 2001, 2011

Při srovnání je patrné, že v průběhu 10 let došlo k výraznému snížení počtu obyvatel se základním vzděláním a bez vzdělání. Zvýšily se naopak počty osob ve všech skupinách s vyšším než základním vzděláním, přičemž nejvýraznější nárůst je u skupiny vyučených a se středním odborným vzděláním bez maturity. To při současném snížení počtu obyvatel obce ve věku nad 15 let. Zastoupení jednotlivých vzdělanostních skupin při SLDB 2011 ukazuje následující graf.

Graf 7: Vzdělanostní struktura obyvatel Hvězdlic dle SLDB 2011 (zdroj: ČSÚ, SLDB 2011)