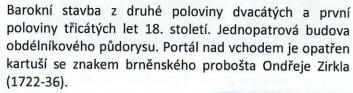

#### Tvrziště

Jižně od vsi na kopci "Kalvárie", dříve "Holá Manda". Kosoúhlý areál o velikosti 37 x 29 metrů, obklopený příkopem a valy, na přístupových směrech zesíleným, na jihovýchodě zdvojeným. Vznikla asi v druhé polovině 13. století za pánů z Deblína. Zanikla na přelomu 14. a 15. století, v době válek mezi markrabaty Prokopem a Joštem. Roku 1411 se připomíná jako pustá tvrz. Ve valech v minulosti nalezeny podkovy, šípy, železné kulky a kosterní pozůstatky.