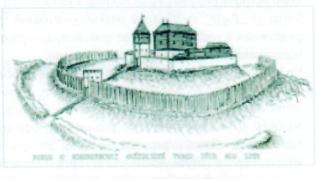

#### Tvrziště

Jižně od vsi na kopci "Kalvárie", dříve "Holá Manda". Kosoúhlý areál o velikosti 37 x 29 metrů, obklopený příkopem a valy, na přístupových směrech zesíleným, na jihovýchodě zdvojeným. Vznikla asi v druhé polovině 13. století za pánů z Deblína. Zanikla na přelomu 14. a 15. století, v době válek mezi markrabaty Prokopem a Joštem. Roku 1411 se připomíná jako pustá tvrz. Ve valech v minulosti nalezeny podkovy, šípy, železné kulky a kosterní pozůstatky.