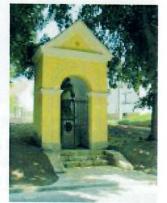

# Socha sv. Jana Nepomuckého s kapličkou

Kamenná socha z roku 1719, z doby před kanonizací světce v roce 1793. (Kulturní památkou je pouze socha světce, kaplička byla postavena později.)