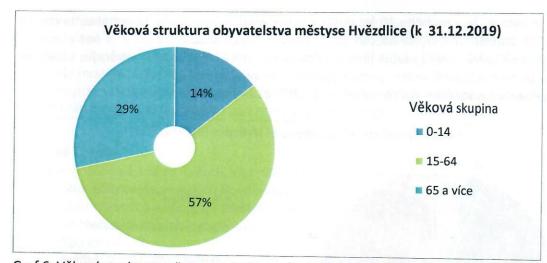

#### Věková struktura

Co se týká věkové struktury obyvatelstva, největší podíl na celkovém počtu obyvatel má k 31.12.2019 věková skupina 15–64 let. Obyvatel ve věku 65+ let je dvakrát více než obyvatel ve věku 0-14 let. Svůj vliv na to jistě má i kapacita Domova Hvězda, která je 106 lůžek.

Průměrný věk obyvatele Hvězdlic vychází k 31.12.2019 dle ČSÚ na 47,2 roku (okr. Vyškov 41,9; Jihomoravský kraj 42,5; Česká republika 42,5).

| Graf 6: Véková struktura městyse Hvězdlice k 31.12.2019 | (Zdroj: Veřejná databáze ČSÚ) |
|---------------------------------------------------------|-------------------------------|
|---------------------------------------------------------|-------------------------------|