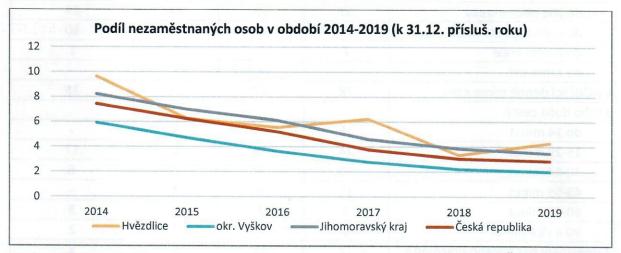

Poslední údaje o hustotě silničního provozu na výše uvedených komunikacích pocházejí ze sčítání dopravy v roce 2010. Podle nich je největší hustota dopravy na silnici II/429 – cca 1001–3000 vozidel za 24 hodin. Provoz na silnici III/43339 byl dle sčítání velmi malý - do 500 vozidel/24 hod. V roce 2017 zde však provádělo měření VUT Brno a napočítalo 942 vozidel za 24 hodin Z toho je patrné, že hustota provozu stoupá. Provoz na ostatních komunikacích nebyl zjišťován, ale vzhledem k významu komunikací bude spíše nižší.

Obr.: Provoz na komunikacích v městysu Hvězdlice dle výsledků sčítání dopravy v roce 2010 (zdroj: http://scitani2010.rsd.cz/)

Stav povrchu vozovek komunikací byl v roce 2018 dle SÚS JMK většinou dobrý nebo výborný. Jsou zde však i menší seky nevyhovující a v havarijním stavu.