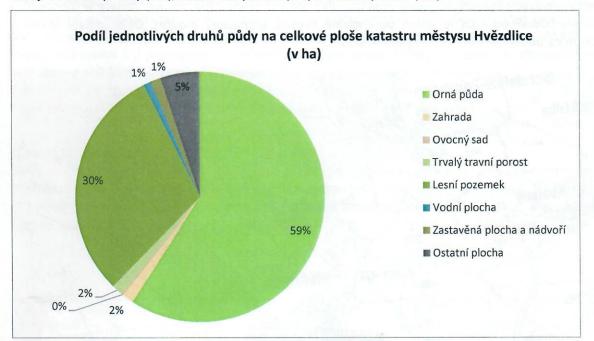

Městys se rozkládá pod jižními vrcholky Orlovické vrchoviny v nadmořské výšce přibližně 300 m n.m. Severovýchodně od Hvězdlic se zvedá nejvyšší místo této vrchoviny, vrchol Hradisko (518 m n.m.).

Zatímco severní část katastru městyse, do které zasahuje Orlovická vrchovina je lesnatá, v jižní části převažuje zemědělská půda, zejména rozsáhlé plochy orné půdy.