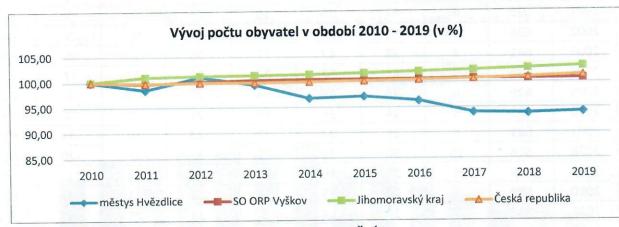

Při srovnání vývoje počtu obyvatel je zřejmý odlišný vývoj počtu obyvatel městyse ve srovnání s vývojem na správním území ORP Vyškov, na území Jihomoravského kraje a s daty za celé území České republiky. Vývojový trend se začal lišit od roku 2012, kdy počet obyvatel Hvězdlic začal klesat, zatímco počty obyvatel ostatních území trvale rostly.

Graf 4: Vývoj počtu obyvatel v období 2010–2019. (Zdroj: ČSÚ)

K poklesu počtu obyvatel však nedochází rovnoměrně v celém městysu Hvězdlice. Údaje o počtu obyvatel v jednotlivých částech obce jsou sice dostupné jen za poslední 3 roky, ale z nich je vidět, že zatímco počet v Nových Hvězdlicích klesá, počet obyvatel ve Starých Hvězdlicích roste.