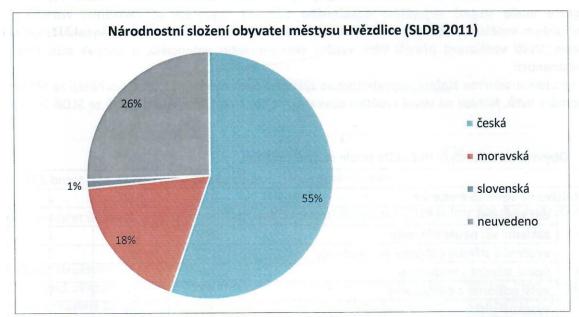

#### Národnostní struktura obyvatelstva

Z národnostního hlediska je obyvatelstvo městyse kompaktní, bez národnostních menšin. Při posledním sčítání se nejvíce obyvatel Hvězdlic hlásilo k národnosti české (312 obyvatel), na druhém místě byla národnost moravská (102 obyvatel), a na třetím národnost slovenská (6 obyvatelé). Jiné národnostní menšiny nebyly evidovány. Svoji národnost při sčítání neuvedlo 144 osob.