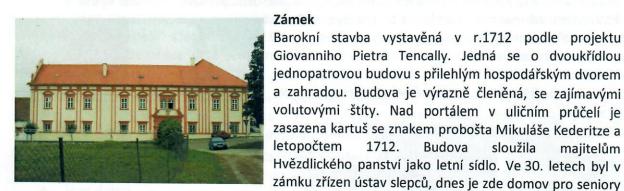

#### Tvrziště

Jižně od vsi na kopci "Kalvárie", dříve "Holá Manda". Kosoúhlý areál o velikosti 37 x 29 metrů, obklopený příkopem a valy, na přístupových směrech zesíleným, na jihovýchodě zdvojeným. Vznikla asi v druhé polovině 13. století za pánů z Deblína. Zanikla na přelomu 14. a 15. století, v době válek mezi markrabaty Prokopem a Joštem. Roku 1411 se připomíná jako pustá tvrz. Ve valech v minulosti nalezeny podkovy, šípy, železné kulky a kosterní pozůstatky.

"Hvězda".

# Fara

Budova

sloužila

majitelům

1712.

Socha sv. Floriána Rustikálně pojatá barokní skulptura z mušlového vápence z roku 1793.