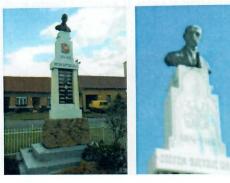

Kromě zapsaných kulturních památek jsou v městysu a jeho okolí památky místního významu.

Patří mezi ně **pomník padlých z 1. světové války** - mramorový pomník s bustou prvního prezidenta T. G. Masaryka z roku 1922.