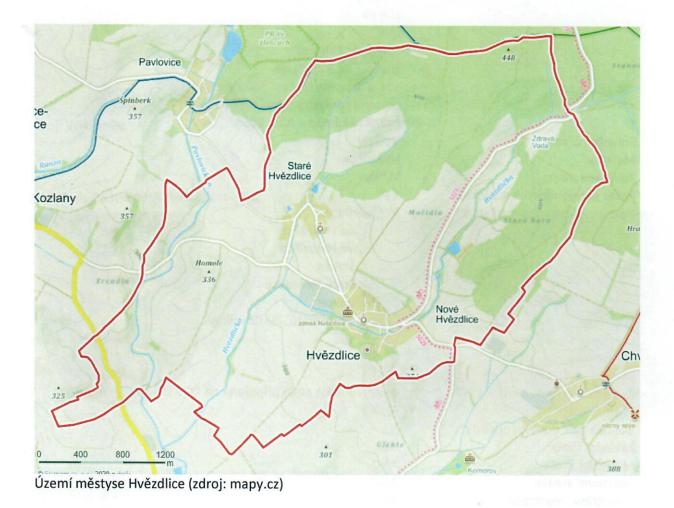

# 1. Území

Obec Hvězdlice vznikla r. 1964 sloučením Starých a Nových Hvězdlic s osadou Zdravá Voda, historický status městyse z r. 1353 byl obnoven r. 2006. Hvězdlice jsou větší obcí s 566 obyvateli. Leží v Jihomoravském kraji, v bývalém okrese Vyškov. Najdeme je 15 km jihovýchodním směrem od města Vyškov a 8 km severovýchodně od Bučovic.

Městys se rozkládá pod jižními vrcholky Orlovické vrchoviny v nadmořské výšce přibližně 300 m n.m. Severovýchodně od Hvězdlic se zvedá nejvyšší místo této vrchoviny, vrchol Hradisko (518 m n.m.).

Zatímco severní část katastru městyse, do které zasahuje Orlovická vrchovina je lesnatá, v jižní části převažuje zemědělská půda, zejména rozsáhlé plochy orné půdy.

Katastrem městysu protékají tři vodoteče. Ze severovýchodu vtéká do katastru obce potok Hvězdlička. Do ní se vlévá Starohvězdlický potok, který pramení v severní části katastru obce. Západním cípem katastru městyse protéká Pavlovický potok, který je také přítokem Hvězdličky. Na území obce jsou dvě vodní nádrže: rybník na Hvězdličce a vodní nádrž (poldr) Pod Luhem na Starohvězdlickém potoce. Ve Starých Hvězdlicích je i částečně napuštěný poldr pod Borovicí. Z hydrogeologického hlediska náleží správní území obce do povodí řeky Litavy a úmoří Černého moře. Obec leží mimo hlavní komunikační tahy. Územím obce prochází pouze komunikace III. třídy: silnice č. 43339 zajišťuje spojení s městem Vyškov, silnice č. 43340 spojuje Nové a Staré Hvězdlice a místní komunikace č. 4284 zajišťuje spojení se Zdravou Vodou.

Novými Hvězdlicemi a Zdravou Vodou prochází cyklotrasa č. 5029 Úsobrno-Vyškov-Snovídky.

Městys Hvězdlice spadá pod ORP Vyškov, je členem Svazku obcí Mezihoří a místní akční skupiny MAS Vyškovsko.