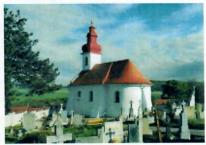

# Filiální kostel Sv. Cyrila a Metoděje (pův. Všech svatých) ve Starých Hvězdlicích

Cihlová, v jádře románská stavba z první poloviny 13. století. Na zdi apsidy s motivem slepých arkád. Stavebně upravovaný začátkem 19. století. Ukázka vlivu panonské architektury na Moravě. Zvonice je opatřena zvonem od vyškovského zvonaře Filipa z roku 1568. Kostel patří mezi nejstarší na okrese Vyškov.

V budově bývalé školy v Nových Hvězdlicích funguje místní knihovna.

V místní části Staré Hvězdlice se nachází místní hřbitov. V obci působí římskokatolická farnost Hvězdlice, která spolu s farnostmi ve Chvalkovicích a Nemochovicích spadá pod ŘK farnost Brankovice. Při SLDB v roce 2011 se k římskokatolickému náboženství přihlásilo 119 z 585 obyvatel městysu.