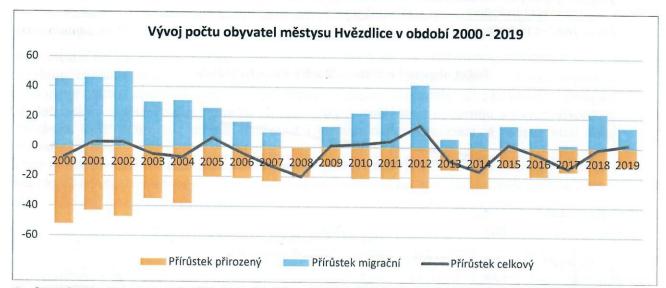

Graf 2: Počet obyvatel městysu Hvězdlice v letech 2000–2019. (Zdroj: Veřejná databáze ČSÚ)

Vývoj počtu obyvatel v posledních cca 20-ti letech má klesající trend. V současné době je počet obyvatel na historickém minimu. Nejméně obyvatel měl městys na konci roku 2018, a to 564 obyvatel.

Příčinu je třeba hledat v pohybu obyvatel, a to jak přirozeném (narození x zemřelí), tak migračním (přistěhovalí x vystěhovalí). Údaje jsou bohužel sledovány za celý městys, není proto možné rozlišit vývoj v jednotlivých částech obce.

#### Tab 1 Počet obyvatel městysu Hvězdlice a jeho vývoj v období 2000-2019

verejna databaze CSU

Graf 3: Vývoj počtu obyvatel městysu Hvězdlice v období 2000–2019. (Zdroj: Veřejná databáze ČSÚ)

Z tabulky i jejího grafického znázornění je patrné že přirozený přírůstek obyvatel obce byl po celé sledované období záporný - v obci více lidí zemřelo než se v ní narodilo (velký vliv na úmrtnost obyvatel má Domov Hvězda, domov pro seniory se zvláštním režimem). Tento přirozený úbytek obyvatel je částečně vyrovnáván migrací, přistěhováváním obyvatel do obce. Přestože je migrace do městyse poměrně vysoká, nedokáže vyrovnat malou porodnost a vysokou úmrtnost obyvatel v obci. Proto počet obyvatel městyse klesá – za výše uvedené období poklesl počet obyvatel městyse o 102 osob.