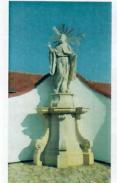

# Fara

Budova

sloužila

majitelům

1712.

Socha sv. Floriána Rustikálně pojatá barokní skulptura z mušlového vápence z roku 1793.