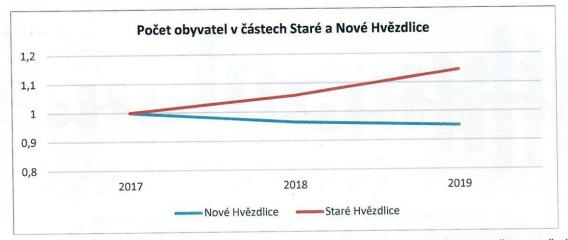

Graf 4: Vývoj počtu obyvatel v období 2010–2019. (Zdroj: ČSÚ)

K poklesu počtu obyvatel však nedochází rovnoměrně v celém městysu Hvězdlice. Údaje o počtu obyvatel v jednotlivých částech obce jsou sice dostupné jen za poslední 3 roky, ale z nich je vidět, že zatímco počet v Nových Hvězdlicích klesá, počet obyvatel ve Starých Hvězdlicích roste.

| Tab.2         | Počet obyvatel v jedr | notlivych cas | tech Hvezdil | C    |
|---------------|-----------------------|---------------|--------------|------|
| in the second | stands in the second  | 2017          | 2018         | 2019 |
| Hvězdlid      | ce                    | 579           | 565          | 564  |
| 7.            | Nové Hvězdlice        | 510           | 492          | 485  |
| z toho        |                       | C0            | 72           | 70   |

Zdroj: Městys Hvězdlice

73

79

Graf 5: Počet obyvatel v částech městysu Hvězdlice v období 2017-2019 (zdroj: Městys Hvězdlice)