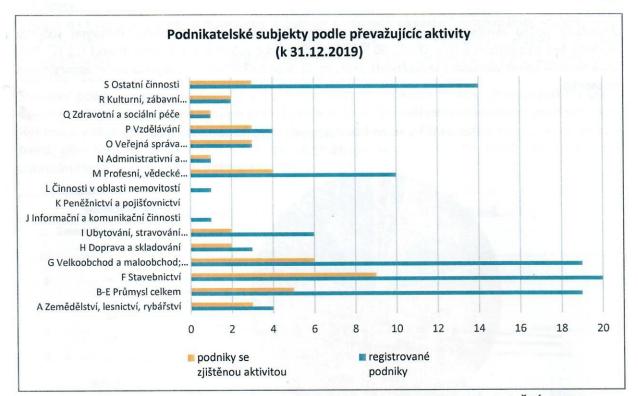

#### Podnikatelské subjekty v obci

Na hospodářskou situaci v obci mají velký vliv i podnikatelské subjekty, které zde působí. Podle údajů ČSÚ bylo v obci k 31.12.2019 evidováno celkem 114 ekonomických subjektů. Svoji činnost však aktivně provozovalo pouze 45 z nich (cca 40 %). Převažovala činnost ve stavebnictví, obchodě a průmyslu.

Graf 9: Podnikatelské subjekty v městysu Hvězdlice podle převažující aktivity (zdroj: ČSÚ, MOS)

Z hlediska právní formy podnikání převažovali podnikatelé – fyzické osoby, kterých bylo celkem 34. Tvořili 75 % všech aktivních podnikatelských subjektů, z 91 % šlo o živnostníky. V obci také aktivně působily 3 obchodní společnosti a 2 družstva.