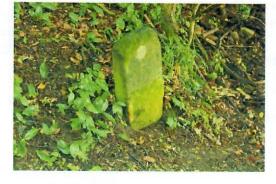

#### Hraniční kámen z roku 1598

Kámen na okraji lesa "Oulehle" s vytesaným kalichem, letopočtem 1598 a nápisem Sylvestr Stigler parochus. Doklad o sporu mezi farou a sporu mezi farou a augustiniánským klášterem sv. Tomáše v Brně o farní les.