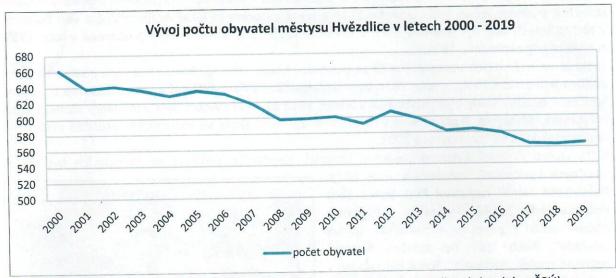

Graf 2: Počet obyvatel městysu Hvězdlice v letech 2000–2019. (Zdroj: Veřejná databáze ČSÚ)

Vývoj počtu obyvatel v posledních cca 20-ti letech má klesající trend. V současné době je počet obyvatel na historickém minimu. Nejméně obyvatel měl městys na konci roku 2018, a to 564 obyvatel.