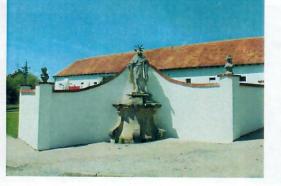

#### Sousoší sv. Augustina

Barokní kamenná skulptura z druhé čtvrtiny 18. století, na bohatě tvarovaném soklu.