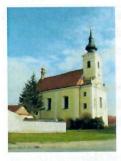

#### Kultura

Na území městysu je několik kulturních památek, zapsaných v Ústředním seznamu kulturních památek ČR. Jsou to:

Barokní kostel sv. Jakuba staršího a evangelisty Matouše v Nových Hvězdlicích Pozdně barokní stavba vystavěná v letech 1770 až 1773 za preláta Matouše Perčra, podle projektu Františka Antonína Grimma nákladem 11 528 zlatých. Stavba je jednolodní, v ose jižního křídla nízký rizalit zakončený štítem. Nad ním se zvedá hranol věže. Na bocích niky se sochami sv. Augustina a Tomáše z Villanovy od Jakuba Scherze z roku 1774. Z bohaté vnitřní výzdoby stojí za zmínku kamenná křtitelnice, jejíž plochá mísa je ze 16. století.